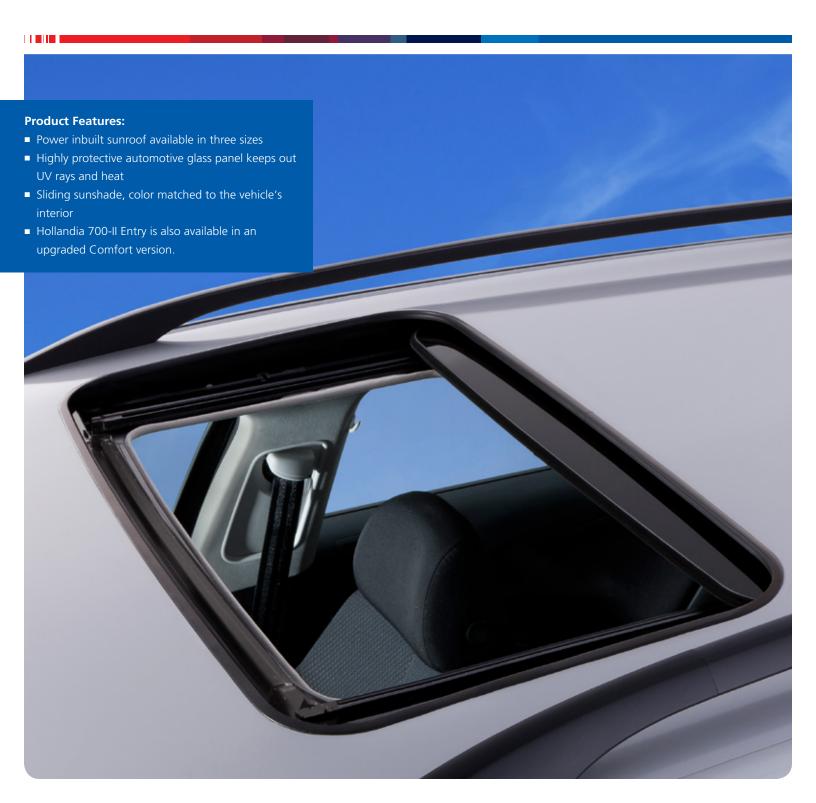

## **Hollandia 700-II Entry**

Standard Inbuilt Sunroof

## Standard Inbuilt Sunroofs

The Hollandia 700-II Entry offers three available sizes to fit nearly any vehicle. The inbuilt sunroofs are a value addition to your vehicle. Innovative design and quality manufacturing combine to create a beautiful and practical sunroof. Each Hollandia 700-II Entry Sunroof matches the look and finish of the vehicle's exterior and blends into the interior for a sophisticated finish. The sunroof panel vents to let in fresh air or opens fully to let in all the sun.