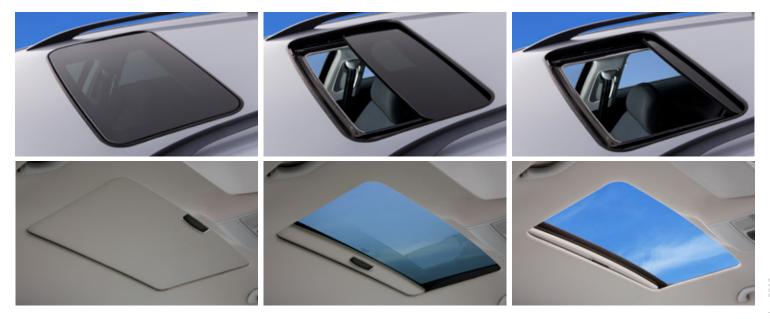

## Standard Inbuilt Sunroofs

The Hollandia 700-II Entry offers three available sizes to fit nearly any vehicle. The inbuilt sunroofs are a value addition to your vehicle. Innovative design and quality manufacturing combine to create a beautiful and practical sunroof. Each Hollandia 700-II Entry Sunroof matches the look and finish of the vehicle's exterior and blends into the interior for a sophisticated finish. The sunroof panel vents to let in fresh air or opens fully to let in all the sun.

| Features                                     |                  | Hollandia 730 | Hollandia 735 | Hollandia 740 |
|----------------------------------------------|------------------|---------------|---------------|---------------|
| Press-and-Hold Operation                     |                  | •             | •             | •             |
| Glass w/ UV Protection                       |                  | •             | •             | •             |
| Venting                                      |                  | •             | •             | •             |
| Color Matched Sliding Sunshade               |                  | •             | •             | •             |
| Original Owner:<br>Limited Lifetime Warranty |                  | •             | •             | •             |
| Dimensions                                   | Glass Panel Size | 31.5" x 18.5" | 33.5" x 18.8" | 35.5" x 18.8" |
|                                              | Opening          | 24.8" x 13.3" | 26.8" x 13.3" | 28.8" x 13.3" |